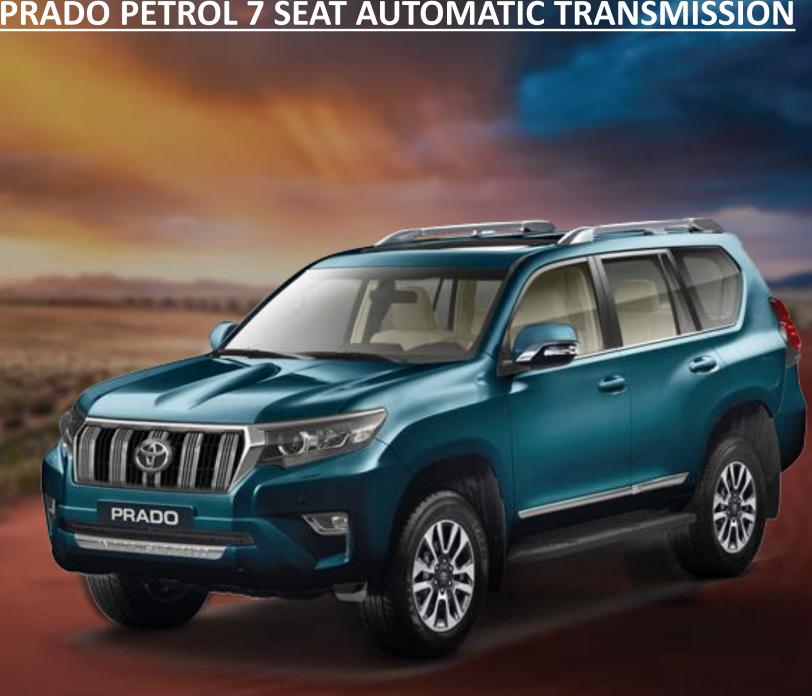

## 2023 TOYOTA LANDCRUISER PRADO PETROL 7 SEAT AUTOMATIC TRANSMISSION

**MODEL CODE TRJ150LGKTEKV** 

**ENGINE: 2TR FE, 2.7L 4-CYLINDER** 

**MAX OUTPUT: 164 HP / 5200 RPM** 

MAX TORQUE: 246 NM / 3900 RPM

**6 SPEED AT WITH SEQUENTIAL MODE** 

**FULL TIME 4WD WITH TRANSFER CASE (HI/LOW)** 

**FUEL TANK CAPACITY: 87 L** 

**FUEL CONSUMPTION: 10.6 KM/L** 

7 PASSENGERS (INCLUDING DRIVER)

TIRES SIZE: 265/65R17

## **EXTERIOR FEATURES**

17 INCH ALLOY WHEELS

**LED HEADLIGHTS WITH AUTO LEVELING** 

LED DAYTIME RUNNING LIGHTS (DRL)

LED FRONT FOG LAMPS

**BLACK WITH CHROME FRONT GRILL** 

FRONT BUMPER PROTECTOR

**COLORED SIDE VIEW MIRRORS WITH TSL** 

**POWER RETRACTABLE MIRROR** 

**COLORED DOOR HANDLES** 

SIDE STEP

**MUD GUARDS** 

**REAR SPOILER** 

**CHROME ROOF RAIL** 

**INTERIOR FEATURES** 

**SEAT MATERIAL: FABRIC** 