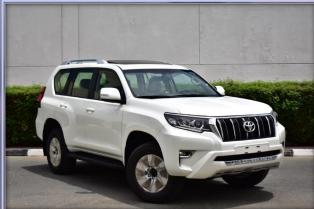

## **EXTERIOR FEATURES**

17 INCH ALLOY WHEELS

**LED HEADLIGHTS WITH AUTO LEVELING** 

LED DAYTIME RUNNING LIGHTS (DRL)

LED FRONT FOG LAMPS

**BLACK WITH CHROME FRONT GRILL** 

FRONT BUMPER PROTECTOR

**COLORED SIDE VIEW MIRRORS WITH TSL** 

**POWER RETRACTABLE MIRROR** 

**COLORED DOOR HANDLES** 

SIDE STEP

**MUD GUARDS** 

**REAR SPOILER** 

**CHROME ROOF RAIL** 

**INTERIOR FEATURES** 

**SEAT MATERIAL: FABRIC** 