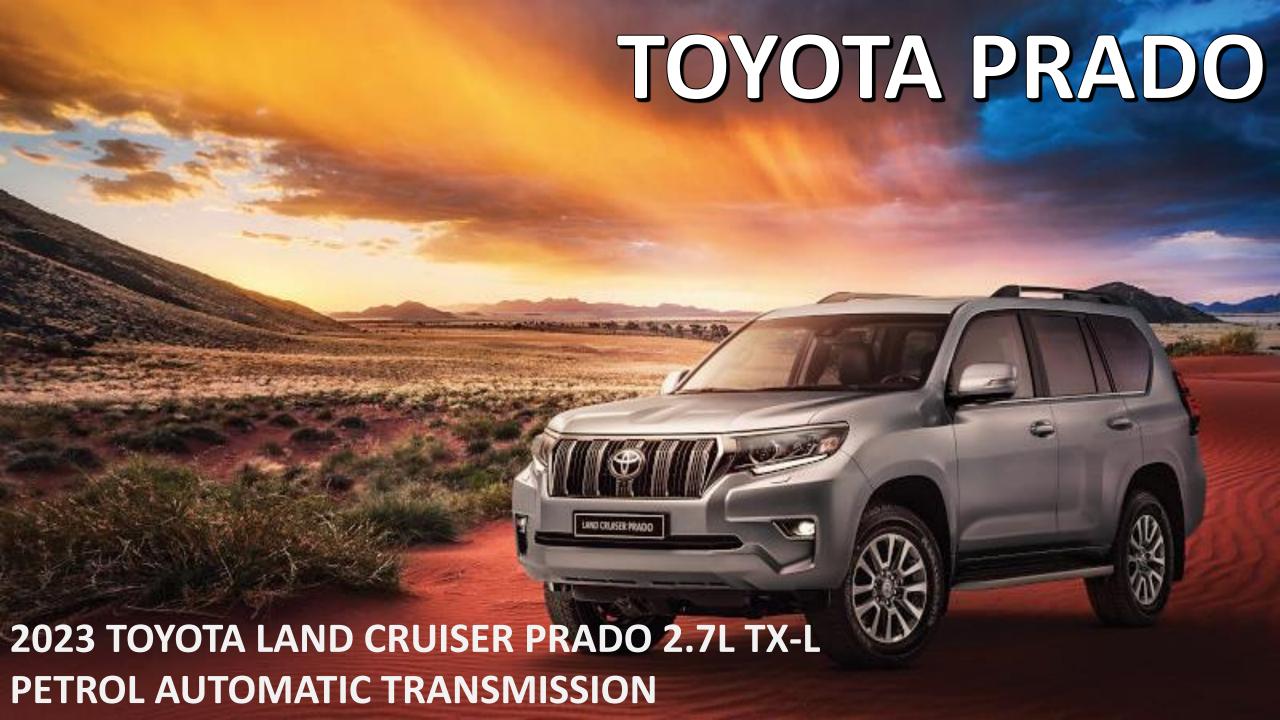

## 2023 TOYOTA LANDCRUISER PRADO PETROL 7 SEAT AUTOMATIC TRANSMISSION

**MODEL CODE TRJ150LGKTEKV** 

**ENGINE: 2TR FE, 2.7L 4-CYLINDER** 

**MAX OUTPUT: 164 HP / 5200 RPM** 

MAX TORQUE: 246 NM / 3900 RPM

**6 SPEED AT WITH SEQUENTIAL MODE** 

**FULL TIME 4WD WITH TRANSFER CASE (HI/LOW)** 

**FUEL TANK CAPACITY: 87 L** 

**FUEL CONSUMPTION: 10.6 KM/L** 

7 PASSENGERS (INCLUDING DRIVER)

TIRES SIZE: 265/65R17

## **EXTERIOR FEATURES**

17 INCH ALLOY WHEELS

**LED HEADLIGHTS WITH AUTO LEVELING** 

LED DAYTIME RUNNING LIGHTS (DRL)

LED FRONT FOG LAMPS

**BLACK WITH CHROME FRONT GRILL** 

FRONT BUMPER PROTECTOR

**COLORED SIDE VIEW MIRRORS WITH TSL** 

**POWER RETRACTABLE MIRROR** 

**COLORED DOOR HANDLES** 

SIDE STEP

**MUD GUARDS** 

**REAR SPOILER** 

**CHROME ROOF RAIL** 

**INTERIOR FEATURES** 

**SEAT MATERIAL: FABRIC** 