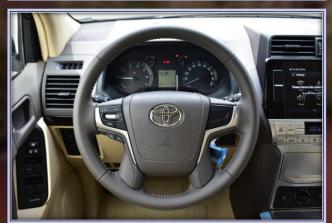

**DRIVER SEAT MANUAL VERTICAL ADJUSTER** 

**DRIVER SEAT POWER LUMBAR SUPPORT** 

**LEATHER STEERING WHEEL AND SHIFT KNOB** 

STEERING WHEEL CONTROLS

**AUTOMATIC POWER WINDOW ALL DOORS** 

FRONT DUAL AUTO A/C

**REAR AUTO A/C** 

**CONVENIENCE & SAFETY FEATURES KEYLESS ENTRY (REMOTE CONTROL) CRUISE CONTROL MOON ROOF REAR PARKING SENSORS REAR CAMERA COOL BOX** 220V POWER OUTLET **AIRBAGS (DRIVER & FRONT PASSENGER) ANTI-LOCK BRAKE SYSTEM (ABS) VEHICLE STABILITY CONTROL (VSC)** TRACTION CONTROL (TRC)