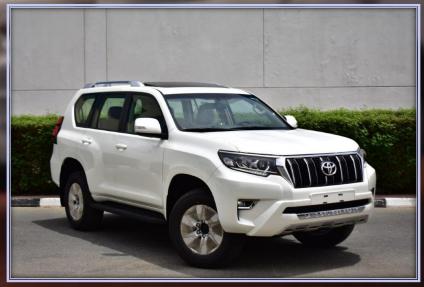

## **EXTERIOR FEATURES**

17 INCH ALLOY WHEELS

**LED HEADLIGHTS WITH AUTO LEVELING** 

LED DAYTIME RUNNING LIGHTS (DRL)

LED FRONT FOG LAMPS

**BLACK WITH CHROME FRONT GRILL** 

FRONT BUMPER PROTECTOR

**COLORED SIDE VIEW MIRRORS WITH TSL** 

**POWER RETRACTABLE MIRROR** 

**COLORED DOOR HANDLES** 

SIDE STEP

**MUD GUARDS** 

**REAR SPOILER** 

**CHROME ROOF RAIL** 

**INTERIOR FEATURES** 

**SEAT MATERIAL: FABRIC** 