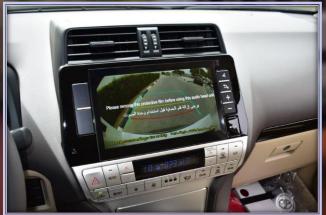

FRONT PASSENGER DOOR LOCK

SUN VISORS WITH ILLUMINATED VANITY MIRRORS WITH

**EXTENSION** 

**DISPLAY AUDIO WITH 9 INCH TOUCH SCREEN** 

**USB PORT** 

**APPLE CARPLAY** 

**6 SPEAKERS** 

**REAR DUAL USB POWER SOCKET "FAST CHARGER"** 

**CONVENIENCE & SAFETY FEATURES KEYLESS ENTRY (REMOTE CONTROL) CRUISE CONTROL MOON ROOF REAR PARKING SENSORS REAR CAMERA COOL BOX** 220V POWER OUTLET **AIRBAGS (DRIVER & FRONT PASSENGER) ANTI-LOCK BRAKE SYSTEM (ABS) VEHICLE STABILITY CONTROL (VSC)** TRACTION CONTROL (TRC)